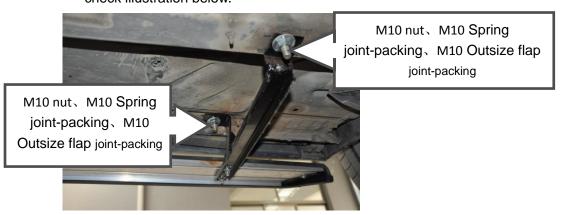

#### 2. FRONT BRACKET INSTALLATION STEPS

- A. Take off the rubber covers on fixing position on your car bottom.
- B. Put No.2 bracket into positions 1 and 2; No.3 bracket into positions 3 and 6; No.1 bracket into positions 4 and 5; put front bracket on fixing position 5 and 6(above the no.3 and no.1 bracket), use 2XM10 nuts, 2XM10 Spring joint-packings, 2XM10 Outsize flap joint-packings to fix the front bracket, check illustration below.

# 3. MID-BRACKET INSTALLATION

Put mid bracket on fixing position 3 and 4(above the no.3 and no.1 bracket), use 2XM10 nuts 2XM10 Spring joint-packings 2XM10 Outsize flap joint-packings to fix the front bracket, check illustration below.

M10 nut、M10 Spring joint-packing、M10 Outsize flap joint-packing