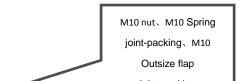

g position on your car bottom.
- B. Put No.2 bracket into positions 1 and 2; No.3 bracket into positions 3 and 6; No.1 bracket into positions 4 and 5; put front bracket on fixing position 5 and 6(above the no.3 and no.1 bracket), use 2XM10 nuts, 2XM10 Spring joint-packings, 2XM10 Outsize flap joint-packings to fix the front bracket, check illustration below.



# 3. MID-BRACKET INSTALLATION

Put mid bracket on fixing position 3 and 4(above the no.3 and no.1 bracket), use 2XM10 nuts 2XM10 Spring joint-packings 2XM10 Outsize flap joint-packings to fix the front bracket, check illustration below.



M10 nut、M10 Spring joint-packing、M10 Outsize flap joint-packing

## 4. REAR BRACKET INSTALLATION

Put rear bracket on fixing position 1 and 2(above the no.2 bracket), use 2XM10 nuts 2XM10 Spring



joint-packings 2XM10 Outsize flap joint-packings to fix the front bracket, check illustration below.



## 5. BOARDS INSTALLATION

- A. Open the car doors.
- B. Take off all the M8 nuts, Spring joint-packings, Outsize flap joint-packings on the boards.



C. Use 2XM8 nuts、2XM8 Spring joint-packings、2XM8 Outsize flap joint-packings to connect the brackets to boards, check photo below.



D. Adjust the boards to be perfect fitment. Install back the skid plate which be taken off before installation.