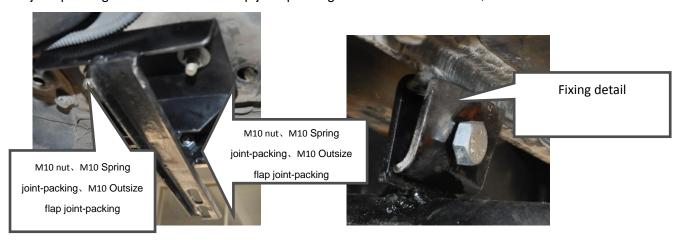

#### 2. FRONT BRACKET INSTALLATION STEPS

- A. Take off the rubber covers on fixing position on your car bottom.
- B. Put No.2 bracket into positions 1 and 2; No.3 bracket into positions 3 and 6; No.1 bracket into positions 4 and 5; put front bracket on fixing position 5 and 6(above the no.3 and no.1 bracket), use 2XM10 nuts, 2XM10 Spring joint-packings, 2XM10 Outsize flap joint-packings to fix the front bracket, check illustration below.

# 3. MID-BRACKET INSTALLATION

Put mid bracket on fixing position 3 and 4(above the no.3 and no.1 bracket), use 2XM10 nuts 2XM10 Spring joint-packings 2XM10 Outsize flap joint-packings to fix the front bracket, check illustration below.

## 4. REAR BRACKET INSTALLATION

Put rear bracket on fixing position 1 and 2(above the no.2 bracket), use 2XM10 nuts 2XM10 Spring

joint-packings 2XM10 Outsize flap joint-packings to fix the front bracket, check illustration below.