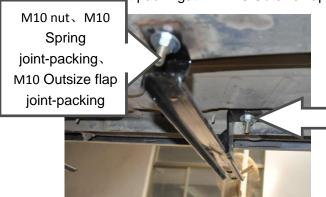

## 4. REAR BRACKET INSTALLATION

Put rear bracket on fixing position 1 and 2(above the no.2 bracket), use 2XM10 nuts 2XM10 Spring

joint-packings 2XM10 Outsize flap joint-packings to fix the front bracket, check illustration below.