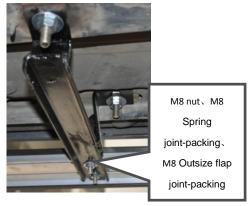

## 5. BOARDS INSTALLATION

- A. Open the car doors.
- B. Take off all the M8 nuts, Spring joint-packings, Outsize flap joint-packings on the boards.

C. Use 2XM8 nuts、2XM8 Spring joint-packings、2XM8 Outsize flap joint-packings to connect the brackets to boards, check photo below.