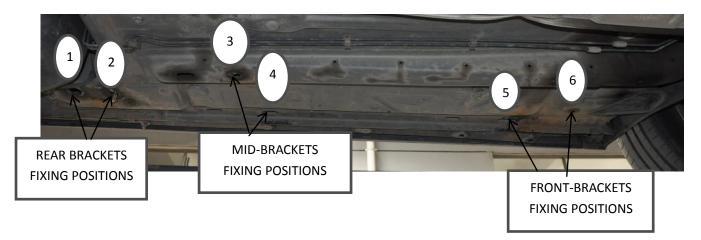

- 1. Installation Prepare (left and right size use the same way to do)
- A: Check all the installation kits
- B: Take off the skid plate of the car bottom
- C: Find out the fixing position showed on below illustration

#### 2. FRONT BRACKET INSTALLATION STEPS

- A. Take off the rubber covers on fixing position on your car bottom.
- B. Put No.2 bracket into positions 1 and 2; No.3 bracket into positions 3 and 6; No.1 bracket into positions 4 and 5; put front bracket on fixing position 5 and 6(above the no.3 and no.1 bracket), use 2XM10 nuts, 2XM10 Spring joint-packings, 2XM10 Outsize flap joint-packings to fix the front bracket, check illustration below.

# 3. MID-BRACKET INSTALLATION

Put mid bracket on fixing position 3 and 4(above the no.3 and no.1 bracket), use 2XM10 nuts 2XM10 Spring joint-packings 2XM10 Outsize flap joint-packings to fix the front bracket, check illustration below.

## 4. REAR BRACKET INSTALLATION

Put rear bracket on fixing position 1 and 2(above the no.2 bracket), use 2XM10 nuts 2XM10 Spring

joint-packings 2XM10 Outsize flap joint-packings to fix the front bracket, check illustration below.