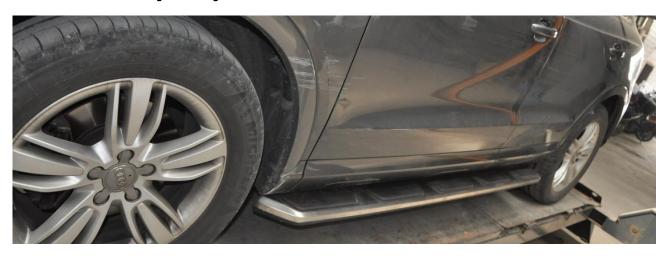

# INSTALLATION INSTRUCTIONS FOR AUDI Q3/Q5/Q7 RUNNING BOARDS



# **INSTALLATION KIT**

| N  | Q  | РНОТО          | N  | Q  | РНОТО              |
|----|----|----------------|----|----|--------------------|
| О. | TY |                | 0. | TY |                    |
|    |    | RUNNING BOARDS |    |    |                    |
| 1  | 2  |                | 2  | 2  |                    |
|    |    |                |    |    |                    |
|    |    |                |    |    |                    |
|    |    |                |    |    | FRONT-LEFT BRACKET |

| 3  | 2  | MID-LEFT BRACKET | 4  | 2  | REAR-LEFT BRACKET        |
|----|----|------------------|----|----|--------------------------|
| 5  | 4  | NO.1 BRACKET     | 6  | 4  | NO.2 BRACKET             |
| 9  | 4  | NO.3 BRACKET     | 10 | 12 | M10 Spring joint-packing |
| 13 | 12 | M10 NUT