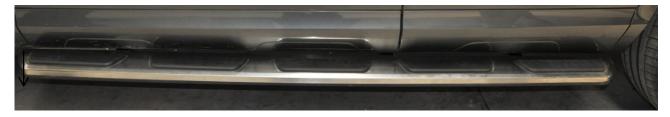

## 5. BOARDS INSTALLATION

- A. Open the car doors.
- B. Take off all the M8 nuts, Spring joint-packings, Outsize flap joint-packings on the boards.

C. Use 2XM8 nuts、2XM8 Spring joint-packings、2XM8 Outsize flap joint-packings to connect the brackets to boards, check photo below.

D. Adjust the boards to be perfect fitment. Install back the skid plate which be taken off before installation.