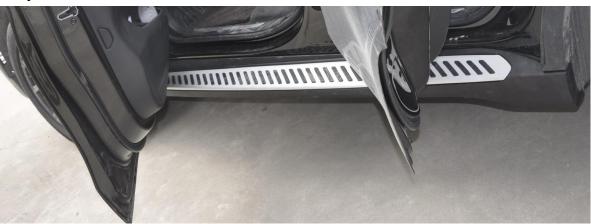

**Step 2:** Install our inner brackets on the car and tighten it with the existed screws

**Step 3:** Fix the bracket with screws

**Step 4:** Check whether all screws are tightened and pack the tools.

Step 5: Fix the outer boards on the bracket installed

**Step 6**: Repeat on the other side

Disclaimer: Our company is not responsible for any related problems and losses caused by improper installation and use.