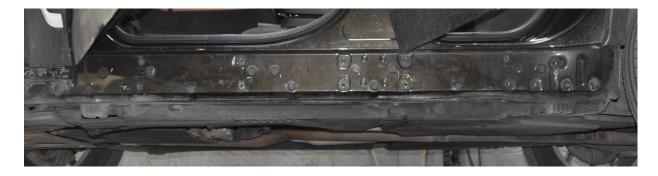

## Code RBBMF16

To facilitate your installation, please read the product instruction manual carefully before installation.

**Step 1:** Remove the original side skirts of the car (please keep the nuts and buckles to fix the new boards).

**Step 2:** Install our inner brackets on the car and tighten it with the existed screws

**Step 3:** Fix the bracket with screws

**Step 4:** Check whether all screws are tightened and pack the tools.

Step 5: Fix the outer boards on the bracket installed