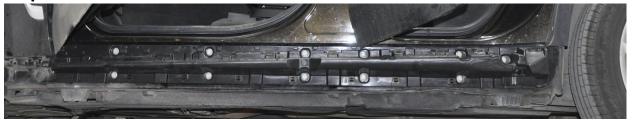

**Step 2:** Install our inner brackets on the car and tighten it with the existed screws

**Step 3:** Fix the bracket with screws

**Step 4:** Check whether all screws are tightened and pack the tools.

Step 5: Fix the outer boards on the bracket installed

**Step 6**: Repeat on the other side

Disclaimer: Our company is not responsible for any related problems and losses caused by improper installation and use.