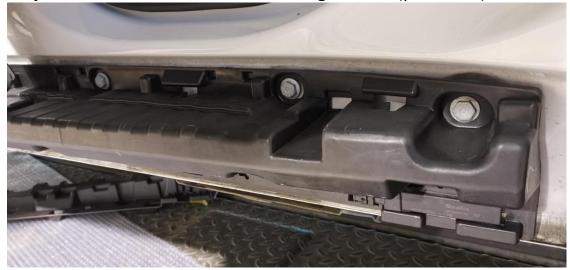

## Code RBBM08

Picture 6

**Step 4:** Take off original brackets

**Step 5:** Fix the bracket of the running boards (picture 7)

Picture 7