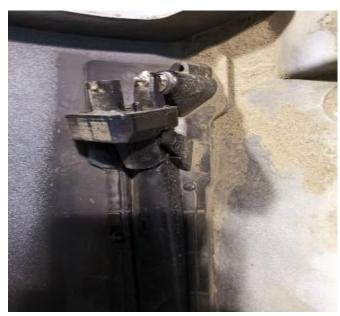

## Code RBBM08

To facilitate your installation, please read the product instruction manual carefully before installation.

Step 1: Remove the original side skirts of the car (pictures 1, 2, 3)

Picture 1

Picture 2