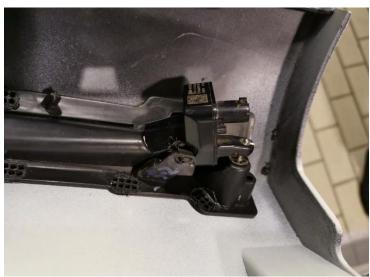

Picture 3

Step 2: Remove the LED plug also (picture 4)

Picture 4

**Step 3:** Take off the LED lights and nuts on the inner front end of side skirt and then install them on the inner front end of the running boards (pictures 5, 6)