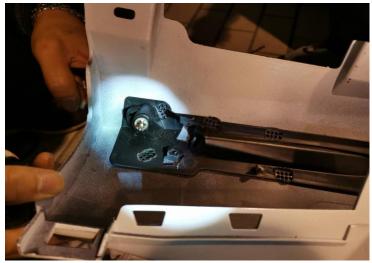

Picture 3

Step 2: Remove the LED plug also (picture 4)

Picture 4

**Step 3:** Take off the LED lights and nuts on the inner front end of side skirt and then install them on the inner front end of the running boards (pictures 5, 6)