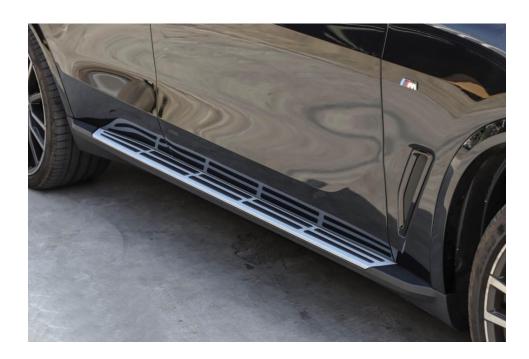

## Code RBBM08



To facilitate your installation, please read the product instruction manual carefully before installation.





Step 1: Remove the original side skirts of the car (pictures 1, 2, 3)





Picture 1

Picture 2



Picture 3

Step 2: Remove the LED plug also (picture 4)





Picture 4

**Step 3:** Take off the LED lights and nuts on the inner front end of side skirt and then install them on the inner front end of the running boards (pictures 5, 6)



Picture 5



## Code RBBM08



Picture 6

**Step 4:** Take off original brackets

**Step 5:** Fix the bracket of the running boards (picture 7)



Picture 7



#### Code RBBM08

**Step 6:** Install the running board (connect the light wires first during installation)

**Step 7:** Check whether all screws are tightened and pack the tools.

Note: