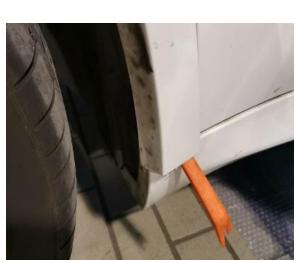

## Code RBBM08

To facilitate your installation, please read the product instruction manual carefully before installation.

Step 1: Remove the original side skirts of the car (pictures 1, 2, 3)

Picture 1

Picture 2

Picture 3

Step 2: Remove the LED plug also (picture 4)

Picture 4

**Step 3:** Take off the LED lights and nuts on the inner front end of side skirt and then install them on the inner front end of the running boards (pictures 5, 6)