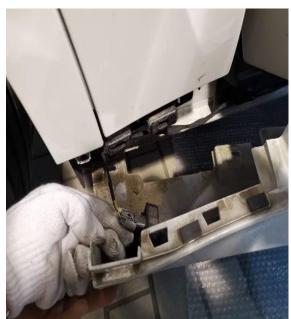

Picture 3

Step 2: Remove the LED plug also (picture 4)

Picture 4

**Step 3:** Take off the LED lights and nuts on the inner front end of side skirt and then install them on the inner front end of the running boards (pictures 5, 6)

Picture 5