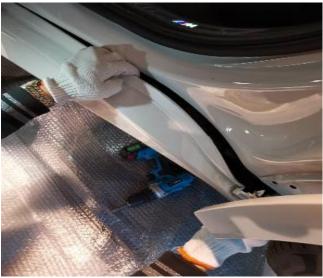

Picture 3

Step 2: Remove the LED plug also (picture 4)

Picture 4

**Step 3:** Take off the LED lights and nuts on the inner front end of side skirt and then install them on the inner front end of the running boards (pictures 5, 6)