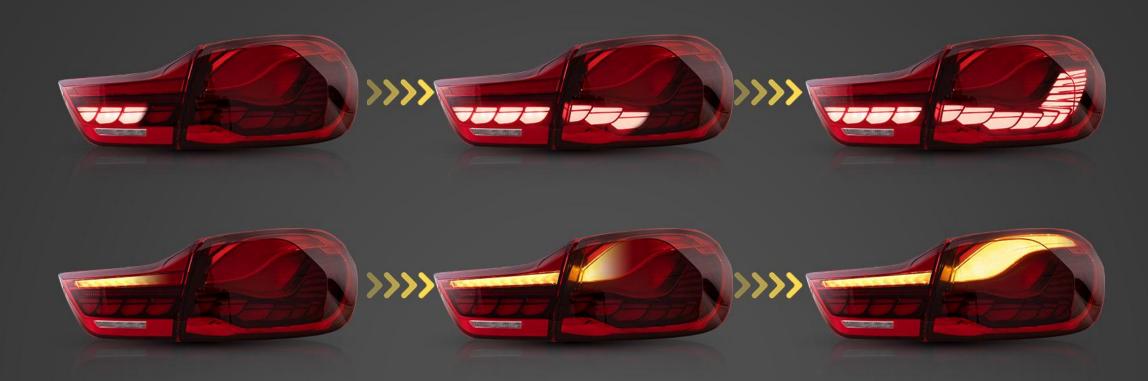

### COLOR: Smoked

LIGHT OFF

COLOR: Red

LIGHT OFF

Running light 行车灯

Fog light[Red] 雾灯[红]

Turn signal 转向灯

Revese light[White] 倒车灯[白]

Brake light 刹车灯

Running light 行车灯

Turn signal 转向灯

Fog light[Red] 雾灯[红]

Revese light[White] 倒车灯[白]

Brake light 刹车灯

Scan the QR Code for more details on lighting effect. 手机扫一扫,观看产品灯光效果演示