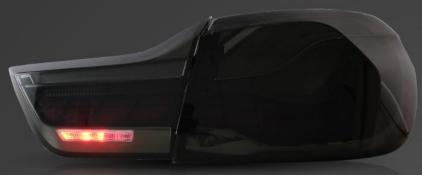

### COLOR: Smoked

LIGHT OFF

COLOR: Red

LIGHT OFF

Running light 行车灯

Fog light[Red] 雾灯[红]

Turn signal 转向灯

Revese light[White] 倒车灯[白]

Brake light 刹车灯

Running light 行车灯

Turn signal 转向灯

Fog light[Red] 雾灯[红]

Revese light[White] 倒车灯[白]

Brake light 刹车灯

Scan the QR Code for more details on lighting effect. 手机扫一扫,观看产品灯光效果演示