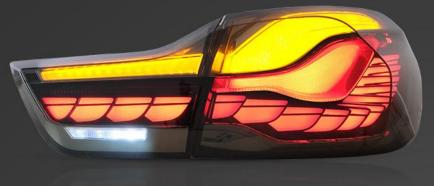

### COLOR: Smoked

LIGHT OFF

COLOR: Red

LIGHT OFF

Running light 行车灯

Fog light[Red] 雾灯[红]

Turn signal 转向灯

Revese light[White] 倒车灯[白]

Brake light 刹车灯

Running light 行车灯

Turn signal 转向灯

Fog light[Red] 雾灯[红]

Revese light[White] 倒车灯[白]

Brake light 刹车灯

Scan the QR Code for more details on lighting effect. 手机扫一扫,观看产品灯光效果演示