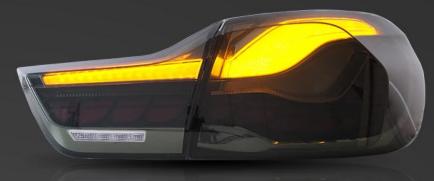

### COLOR: Smoked

LIGHT OFF

COLOR: Red

LIGHT OFF

Running light 行车灯

Fog light[Red] 雾灯[红]

Turn signal 转向灯

Revese light[White] 倒车灯[白]

Brake light 刹车灯

Running light 行车灯

Turn signal 转向灯

Fog light[Red] 雾灯[红]

Revese light[White] 倒车灯[白]

Brake light 刹车灯

Scan the QR Code for more details on lighting effect. 手机扫一扫,观看产品灯光效果演示