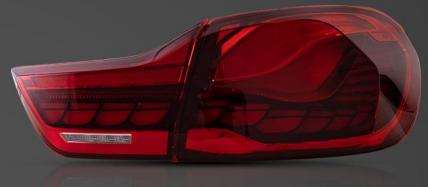

### COLOR: Smoked

LIGHT OFF

COLOR: Red

LIGHT OFF

Running light 行车灯

Fog light[Red] 雾灯[红]

Turn signal 转向灯

Revese light[White] 倒车灯[白]