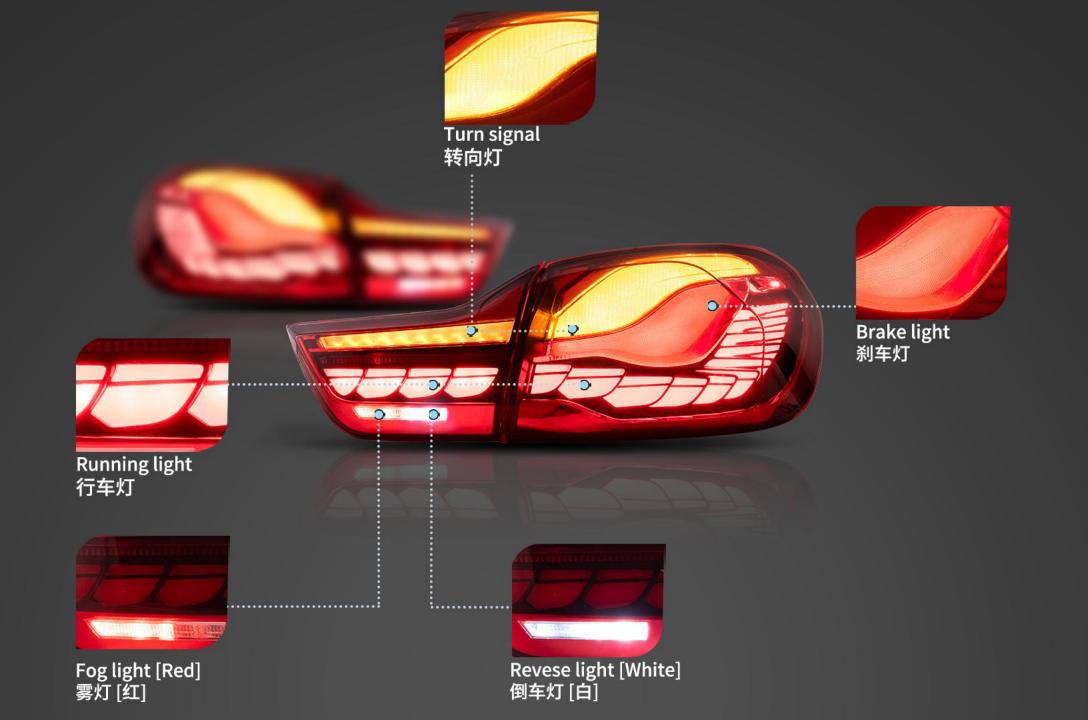

### COLOR: Smoked

LIGHT OFF

COLOR: Red

LIGHT OFF

Running light 行车灯

Fog light[Red] 雾灯[红]

Turn signal 转向灯

Revese light[White] 倒车灯[白]

Brake light 刹车灯

Running light 行车灯

Turn signal 转向灯

Fog light[Red] 雾灯[红]

Revese light[White] 倒车灯[白]

Brake light 刹车灯

Scan the QR Code for more details on lighting effect. 手机扫一扫,观看产品灯光效果演示