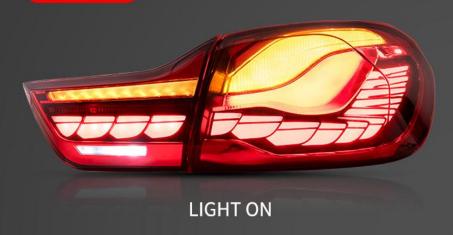

### COLOR: Smoked

LIGHT OFF

COLOR: Red

LIGHT OFF

Running light 行车灯

Fog light[Red] 雾灯[红]

Turn signal 转向灯

Revese light[White] 倒车灯[白]

Brake light 刹车灯

Running light 行车灯

Turn signal 转向灯

Fog light[Red] 雾灯[红]

Revese light[White] 倒车灯[白]

Brake light 刹车灯

Scan the QR Code for more details on lighting effect. 手机扫一扫,观看产品灯光效果演示