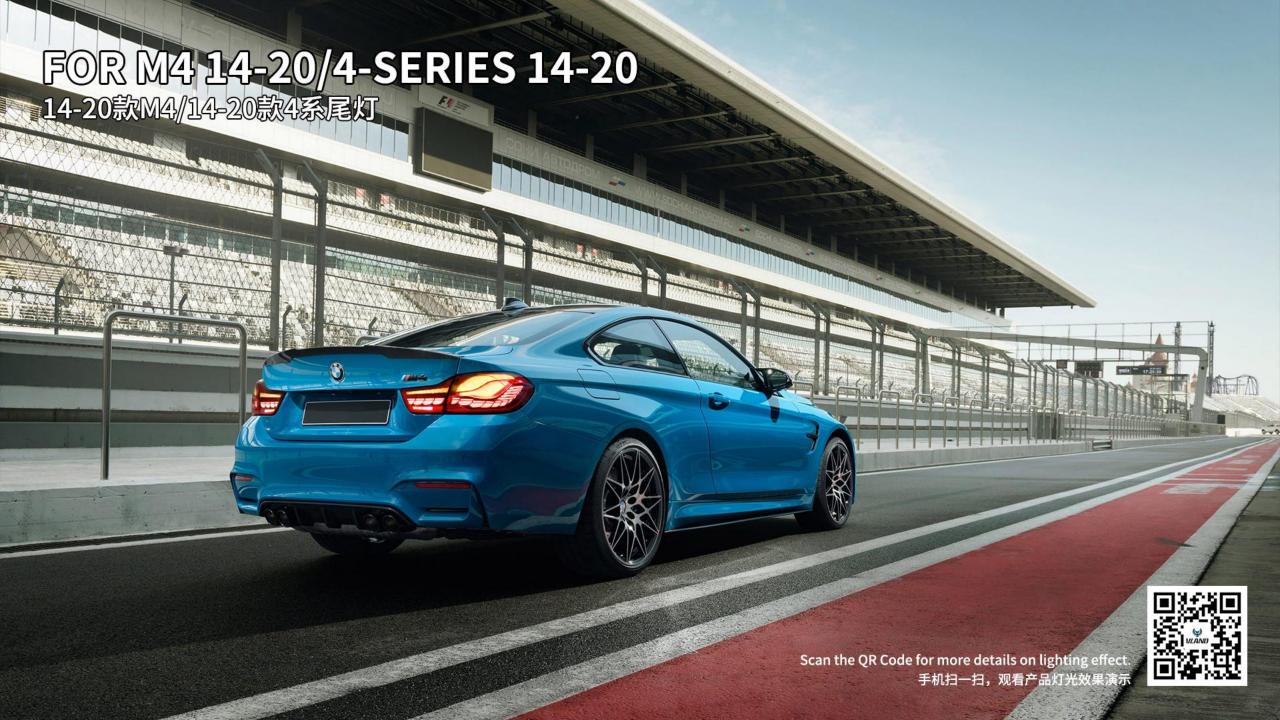

## **Technical Information**

Model No. 产品型号

YAB-BW4-0391-14

Suitable Car/Year 适装车型年份 宝马4系 BMW 4 series 14-20 宝马 M4 BMW4 M4 14-20 (借鉴于宝马 M4 CS)

Suitable trim 适配Trim

4系(F32/F33/F36),M4(F82/F83)

Unfit model 不适配车型 Sales area 销售区域