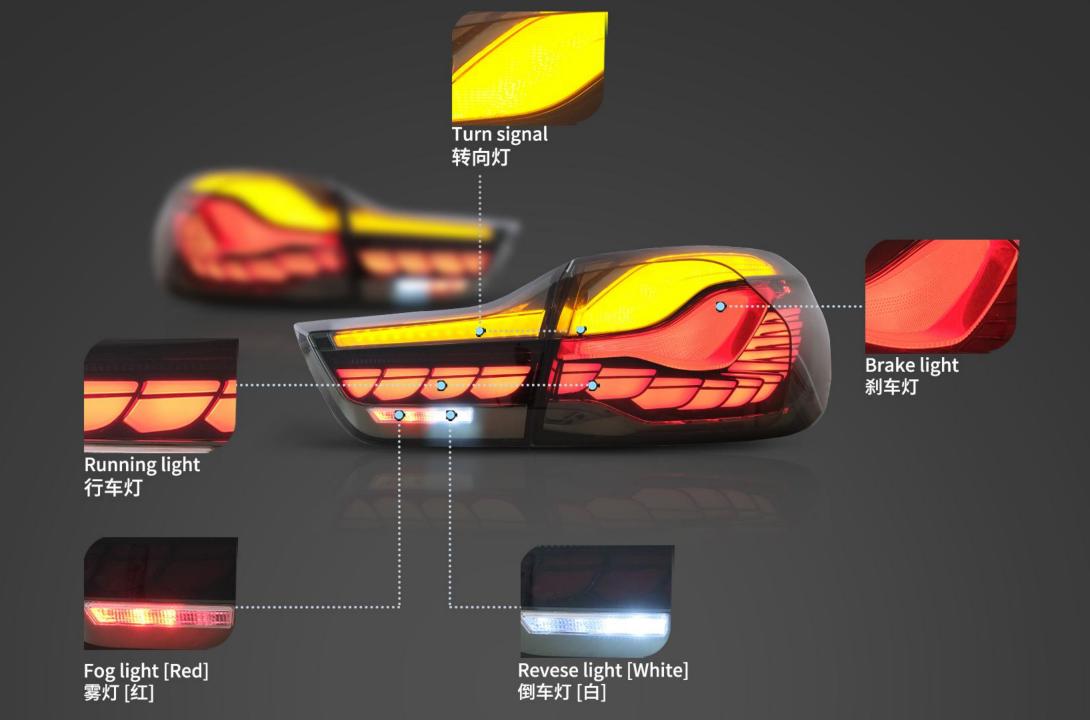

Brake light 刹车灯

Running light 行车灯

Turn signal 转向灯

Fog light[Red] 雾灯[红]

Revese light[White] 倒车灯[白]

Brake light 刹车灯

Scan the QR Code for more details on lighting effect. 手机扫一扫,观看产品灯光效果演示