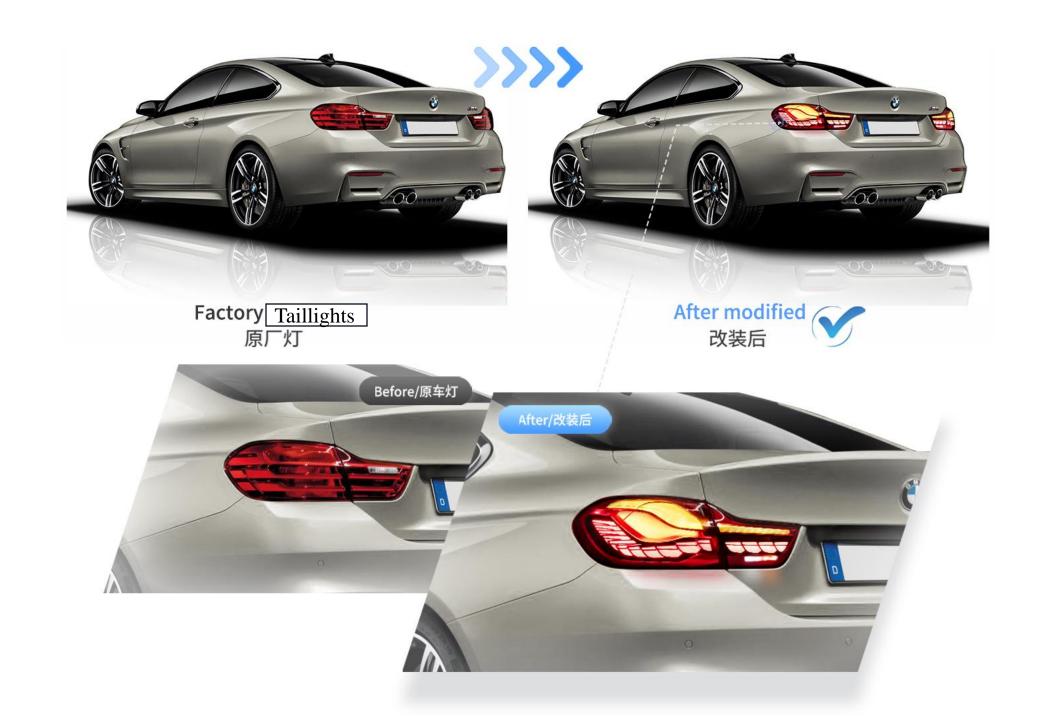

## SUMMARY 提纲概要

**Product display** 产品展示

Installation guidance 产品安装指导

03

Suitable model/Sales area 产品适配/销售区域

04

**Technical information** 技术信息表

05

F&Q 常见销售问题 Comparison before and after modification



## **Product Details**



### COLOR: Smoked









LIGHT OFF

COLOR: Red







LIGHT OFF





Running light 行车灯



Fog light[Red] 雾灯[红]



Turn signal 转向灯



Revese light[White] 倒车灯[白]



Brake light 刹车灯





Running light 行车灯



Turn signal 转向灯



Fog light[Red] 雾灯[红]



Revese light[White] 倒车灯[白]



Brake light 刹车灯



Scan the QR Code for more details on lighting effect. 手机扫一扫,观看产品灯光效果演示





#### ● 弯灯线束

Wiping turn indicator option:An ON/OFF switch of the wiping indicator.
The default is ON.If you want to turn off the wiping indicator, please pull off the plug. 流光选择线:转向流光和不流光切换。默认流光,拔开转向变成不流光。



平灯线束 Brake light-Turn signal **美向灯** 刹车灯 Fog light-雾灯 LReverse light 倒华灯 Running light-行车灯 Negative pole 负极 L Reverse light 倒经机 Turn signal Reverse light— -Negative pole 袋向灯 倒率灯 负极 Fog li