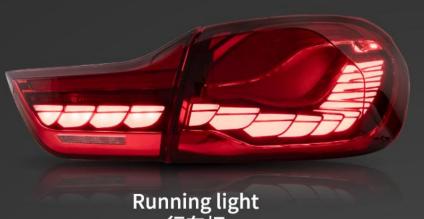

### COLOR: Smoked

LIGHT OFF

COLOR: Red

LIGHT OFF

Running light 行车灯

Fog light[Red] 雾灯[红]

Turn signal 转向灯

Revese light[White] 倒车灯[白]

Brake light 刹车灯

Running light 行车灯

Turn signal 转向灯

Fog light[Red] 雾灯[红]

Revese light[White] 倒车灯[白]

Brake light 刹车灯

Scan the QR Code for more details on lighting effect. 手机扫一扫,观看产品灯光效果演示