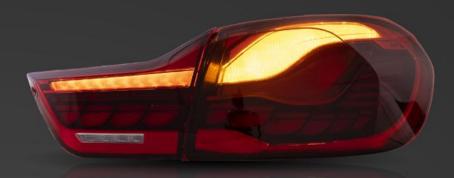

### COLOR: Smoked

LIGHT OFF

COLOR: Red

LIGHT OFF

Running light 行车灯

Fog light[Red] 雾灯[红]

Turn signal 转向灯

Revese light[White] 倒车灯[白]

Brake light 刹车灯

Running light 行车灯

Turn signal 转向灯

Fog light[Red] 雾灯[红]

Revese light[White] 倒车灯[白]

Brake light 刹车灯

Scan the QR Code for more details on lighting effect. 手机扫一扫,观看产品灯光效果演示