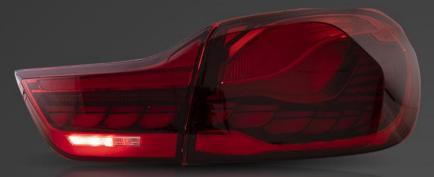

### COLOR: Smoked

LIGHT OFF

COLOR: Red

LIGHT OFF

Running light 行车灯

Fog light[Red] 雾灯[红]

Turn signal 转向灯

Revese light[White] 倒车灯[白]

Brake light 刹车灯

Running light 行车灯

Turn signal 转向灯

Fog light[Red] 雾灯[红]

Revese light[White] 倒车灯[白]

Brake light 刹车灯

Scan the QR Code for more details on lighting effect. 手机扫一扫,观看产品灯光效果演示