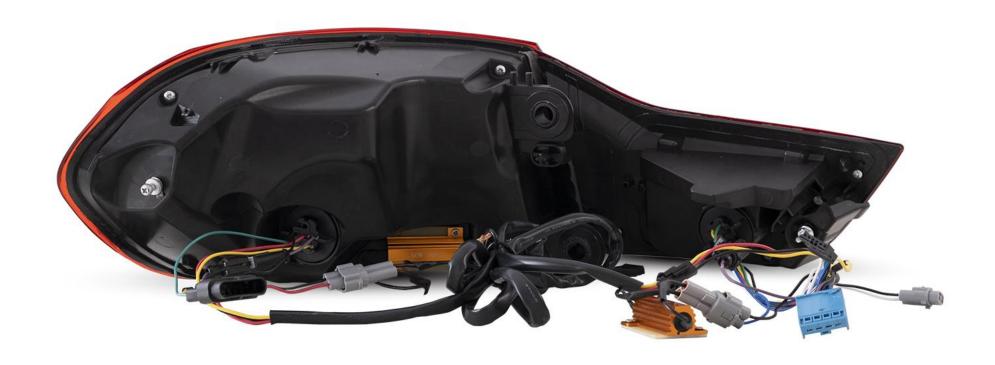

平灯线束 Brake light-Turn signal **美向灯** 刹车灯 Fog light-雾灯 LReverse light 倒华灯 Running light-行车灯 Negative pole 负极 L Reverse light 倒经机 Turn signal Reverse light— -Negative pole 袋向灯 倒率灯 负极 Fog light-雾灯 Negative pole 负极 Fog light-雾灯 -Negative pole Running light 负极 行车灯