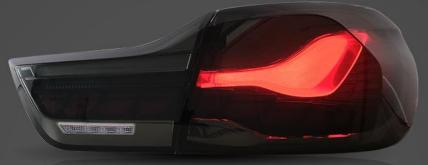

### COLOR: Smoked

LIGHT OFF

COLOR: Red

LIGHT OFF

Running light 行车灯

Fog light[Red] 雾灯[红]

Turn signal 转向灯

Revese light[White] 倒车灯[白]

Brake light 刹车灯

Running light 行车灯

Turn signal 转向灯

Fog light[Red] 雾灯[红]

Revese light[White] 倒车灯[白]

Brake light 刹车灯

Scan the QR Code for more details on lighting effect. 手机扫一扫,观看产品灯光效果演示