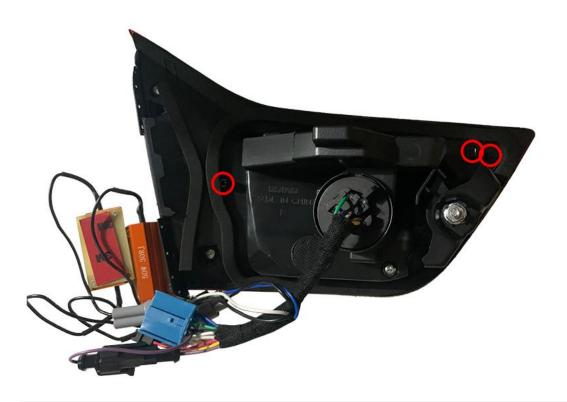

## Installation guide

## TOOLS 常用安装工具

Electrical tape 电工胶布

Socket wrench 套筒扳手

Please do not use electric tools to adjust

If your vehicle has lowered or high suspensions, please adjust
the position accordingly

Please wear security equipment all the time to avoid injuries To avoid any possible short-circuit do not cut or connect any wires

Scan the QR code for installation guide 手机扫一扫,观看产品安装指导视频

OTHER CAR MODEL SHOULD TAKE THE SIDEBOARDS DOWN EXCEPT CONVERTIBLE EDITION. 出厂自带,敞篷版需要使用此配件

From factory car 使用原车小挡板

FOR M4:THESE PLACES WHICH ARE CIRCLED (ON THE LID MOUNTED) HAVE TO BE CUT OFF 平灯安装M4车型时,需要把圈起来的三个部位剪掉才能顺利安装