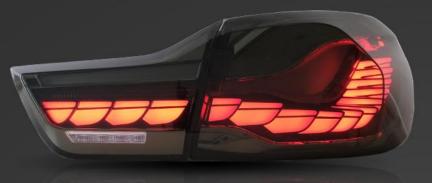

### COLOR: Smoked

LIGHT OFF

COLOR: Red

LIGHT OFF

Running light 行车灯

Fog light[Red] 雾灯[红]

Turn signal 转向灯

Revese light[White] 倒车灯[白]