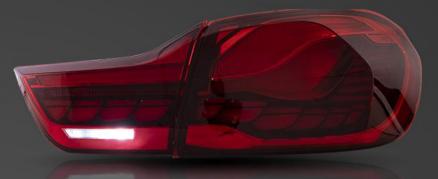

### COLOR: Smoked

LIGHT OFF

COLOR: Red

LIGHT OFF

Running light 行车灯

Fog light[Red] 雾灯[红]

Turn signal 转向灯

Revese light[White] 倒车灯[白]