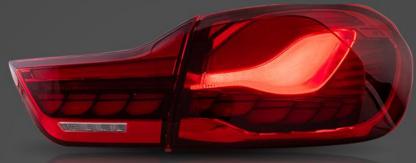

### COLOR: Smoked

LIGHT OFF

COLOR: Red

LIGHT OFF

Running light 行车灯

Fog light[Red] 雾灯[红]

Turn signal 转向灯

Revese light[White] 倒车灯[白]