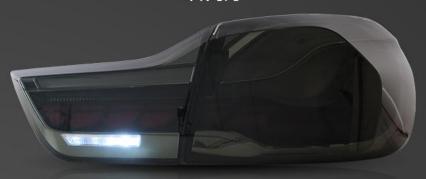

### COLOR: Smoked

LIGHT OFF

COLOR: Red

LIGHT OFF

Running light 行车灯

Fog light[Red] 雾灯[红]

Turn signal 转向灯

Revese light[White] 倒车灯[白]

Brake light 刹车灯

Running light 行车灯

Turn signal 转向灯

Fog light[Red] 雾灯[红]

Revese light[White] 倒车灯[白]

Brake light 刹车灯

Scan the QR Code for more details on lighting effect. 手机扫一扫,观看产品灯光效果演示