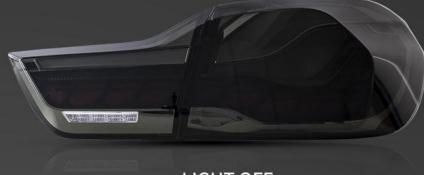

### COLOR: Smoked

LIGHT OFF

COLOR: Red

LIGHT OFF

Running light 行车灯

Fog light[Red] 雾灯[红]

Turn signal 转向灯

Revese light[White] 倒车灯[白]