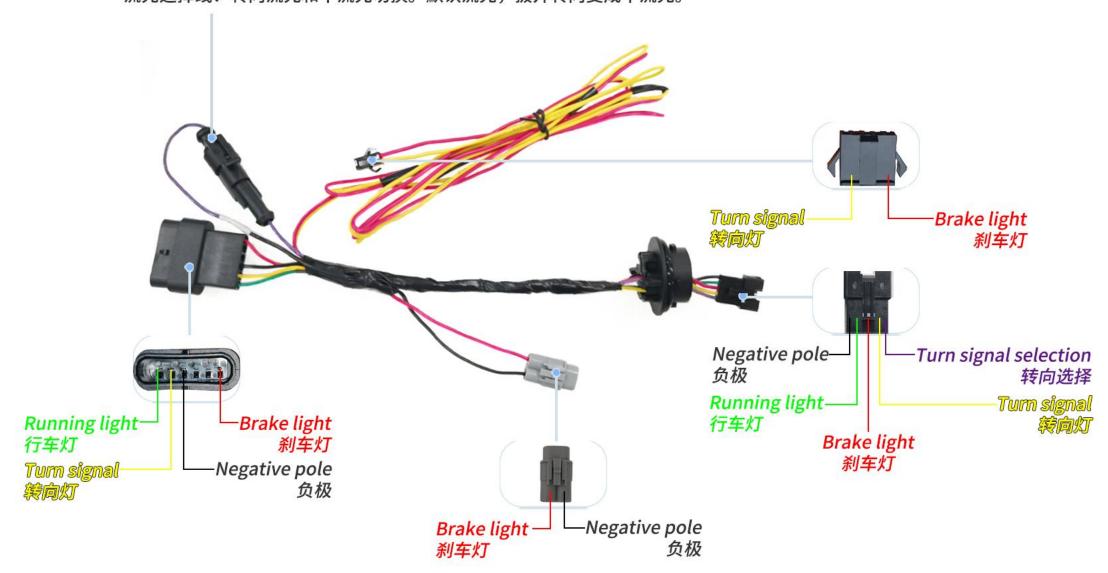

#### ● 弯灯线束

Wiping turn indicator option:An ON/OFF switch of the wiping indicator.
The default is ON.If you want to turn off the wiping indicator, please pull off the plug. 流光选择线:转向流光和不流光切换。默认流光,拔开转向变成不流光。

平灯线束 Brake light-Turn signal **美向灯** 刹车灯 Fog light-雾灯 LReverse light 倒华灯 Running light-行车灯 Negative pole 负极 L Reverse light 倒经机 Turn signal Reverse light— -Negative pole 袋向灯 倒率灯 负极 Fog light-雾灯 Negative pole 负极 Fog light-雾灯 -Negative pole Running light 负极 行车灯