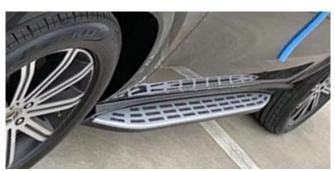

Running Boards Side Steps suitable for Mercedes GLE Coupe C167 (2019-2023) Code RBMBGLEC167

**Step 1:** Refer to the accessories list to check whether the accessories are complete.

**Step 2:** Pry out the plastic clips at the front and rear of the original side skirt and keep them for later re-installation (as shown on photos below).