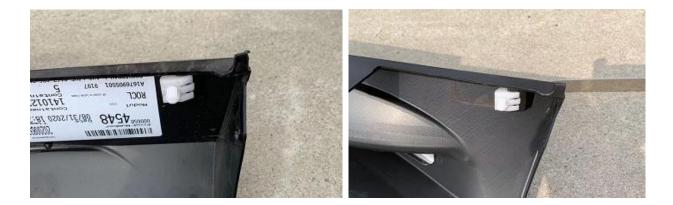

Running Boards Side Steps suitable for Mercedes GLE Coupe C167 (2019-2023)

step later). Finally, reinstall the original plastic nuts removed earlier. (as shown on photos below).

**Step 7:** Remove the white plastic clip at the front of the original side skirt and install it in the corresponding position on our No. (1) side step. (as shown on photos below)

**Step 8:** Install the No. (1) side step onto the vehicle body. After aligning the holes, first secure the lower clips by tapping them into place, then fix the upper part. Finally, re-install the plastic clips removed from the front and rear. (as shown on photos below)