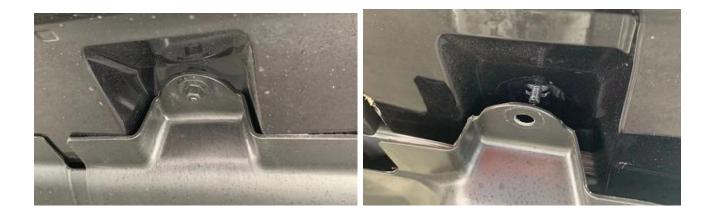

**Step 6:** Take out the No. (2) bracket from the package and install it in the corresponding side holes, then secure it with No. (5) screws (while tightening, push the side skirt upward to facilitate the installation of the side

Running Boards Side Steps suitable for Mercedes GLE Coupe C167 (2019-2023)

step later). Finally, reinstall the original plastic nuts removed earlier. (as shown on photos below).

**Step 7:** Remove the white plastic clip at the front of the original side skirt and install it in the corresponding position on our No. (1) side step. (as shown on photos below)