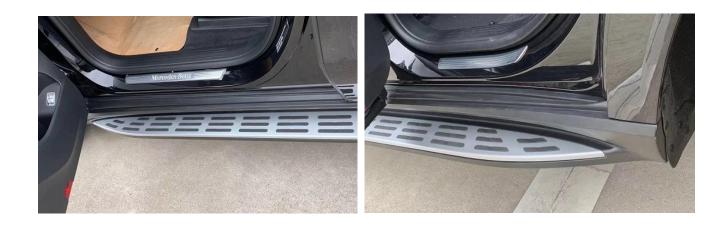

Running Boards Side Steps suitable for Mercedes GLE Coupe C167 (2019-2023)

Code RBMBGLEC167

**Step 9:** Cover the secured side step with the No. ③ plastic small cover plate to complete the installation. (as shown on photos below)

**Step 10**: Repeat on the other side (The installation steps on the left and right are the same, only the installation method on the right is described.

Disclaimer: Our company is not responsible for any related problems and losses caused by improper installation and use.