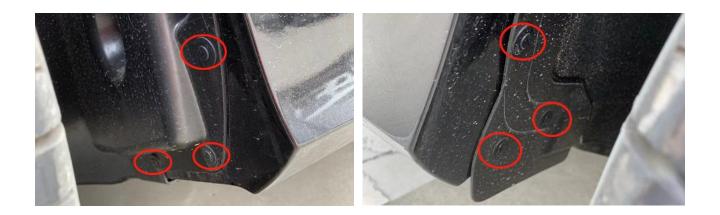

Running Boards Side Steps suitable for Mercedes GLE Coupe C167 (2019-2023) Code RBMBGLEC167

**Step 1:** Refer to the accessories list to check whether the accessories are complete.

**Step 2:** Pry out the plastic clips at the front and rear of the original side skirt and keep them for later re-installation (as shown on photos below).

**Step 3:** Remove the plastic nuts from the underside of the original car and keep them for later re-installation (as shown on photos below).

Running Boards Side Steps suitable for Mercedes GLE Coupe C167 (2019-2023) Code RBMBGLEC167