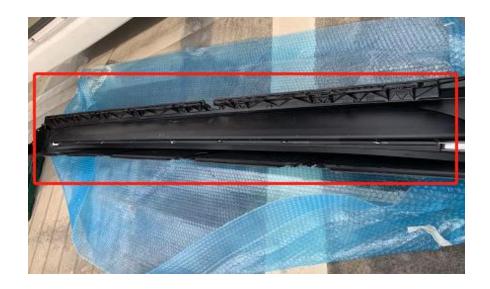

Running Boards Side Steps suitable for Mercedes GLE Coupe C167 (2019-2023) Code RBMBGLEC167

**Step 1:** Refer to the accessories list to check whether the accessories are complete.

**Step 2:** Pry out the plastic clips at the front and rear of the original side skirt and keep them for later re-installation (as shown on photos below).

**Step 3:** Remove the plastic nuts from the underside of the original car and keep them for later re-installation (as shown on photos below).

Running Boards Side Steps suitable for Mercedes GLE Coupe C167 (2019-2023) Code RBMBGLEC167