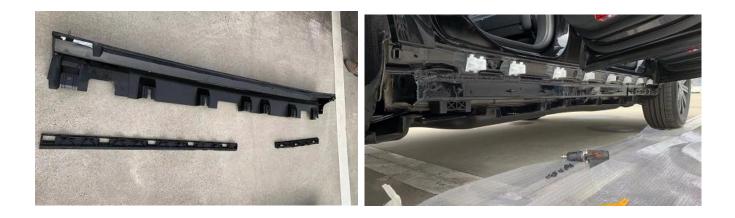

**Step 4:** Remove the original side skirts (remove front side and then end side, as shown on the photos below).

**Step 5:** Fix the inner trim of the side skirts on the side step (as shown on photos below).

**Step 8:** Install the No. (1) side step onto the vehicle body. After aligning the holes, first secure the lower clips by tapping them into place, then fix the upper part. Finally, re-install the plastic clips removed from the front and rear. (as shown on photos below)