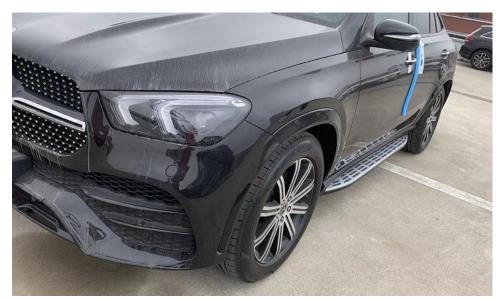

**Step 8:** Install the No. (1) side step onto the vehicle body. After aligning the holes, first secure the lower clips by tapping them into place, then fix the upper part. Finally, re-install the plastic clips removed from the front and rear. (as shown on photos below)