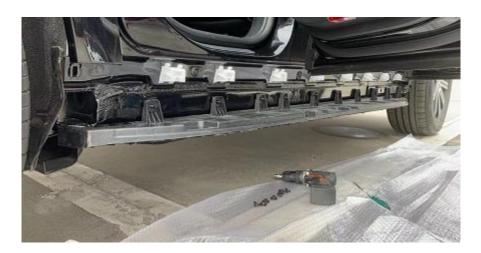

**Step 4:** Remove the original side skirts (remove front side and then end side, as shown on the photos below).

**Step 5:** Fix the inner trim of the side skirts on the side step (as shown on photos below).

**Step 6:** Take out the No. (2) bracket from the package and install it in the corresponding side holes, then secure it with No. (5) screws (while tightening, push the side skirt upward to facilitate the installation of the side

Running Boards Side Steps suitable for Mercedes GLE Coupe C167 (2019-2023)

step later). Finally, reinstall the original plastic nuts removed earlier. (as shown on photos below).

**Step 7:** Remove the white plastic clip at the front of the original side skirt and install it in the corresponding position on our No. (1) side step. (as shown on photos below)