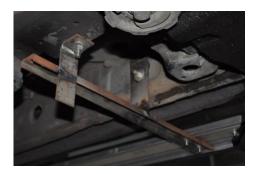

end left bracket

middle left bracket

front left bracket

## Mounting positions for the brackets

end left bracket

middle left bracket

front left bracket