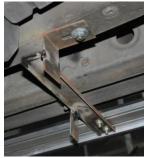

## Mounting positions for the brackets

end left bracket

middle left bracket

front left bracket

## After installation

Step 3: Adjust the place of the broads before tighten the screws

**Step 4:** Check whether all screws are tightened and pack the tools.

**Step 5**: Repeat on the other side

Disclaimer: Our company is not responsible for any related problems and losses caused by improper installation and use.