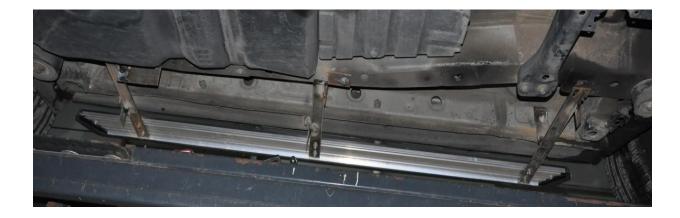

## Mounting positions for the brackets

end left bracket

middle left bracket

front left bracket

## After installation

Step 3: Adjust the place of the broads before tighten the screws

**Step 4:** Check whether all screws are tightened and pack the tools.

**Step 5**: Repeat on the other side

Disclaimer: Our company is not responsible for any related problems and losses caused by improper installation and use.