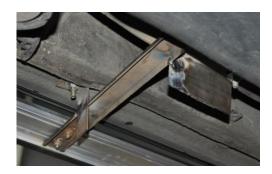

## Mounting positions for the brackets

end left bracket

middle left bracket

front left bracket

## After installation

Step 3: Adjust the place of the broads before tighten the screws

**Step 4:** Check whether all screws are tightened and pack the tools.

**Step 5**: Repeat on the other side

Disclaimer: Our company is not responsible for any related problems and losses caused by improper installation and use.