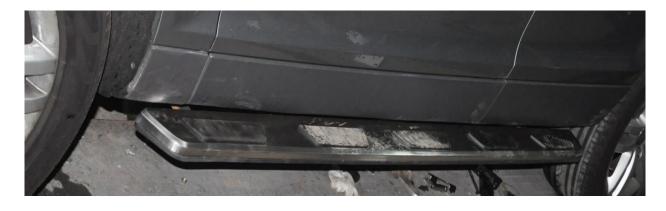

## After installation

Step 3: Adjust the place of the broads before tighten the screws

**Step 4:** Check whether all screws are tightened and pack the tools.

**Step 5**: Repeat on the other side

Disclaimer: Our company is not responsible for any related problems and losses caused by improper installation and use.